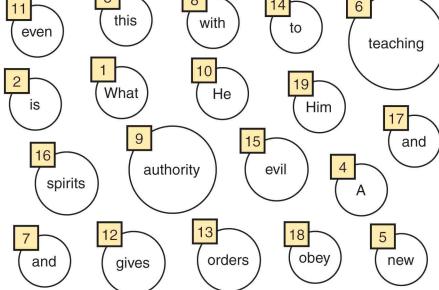

The people were amazed. "He gives orders to evil spirits and they obey Him."

The people were all so amazed that they asked

Jesus spread quickly over the whole region of Galilee.

Thank you for joining us for worship. We hope to see you again soon!