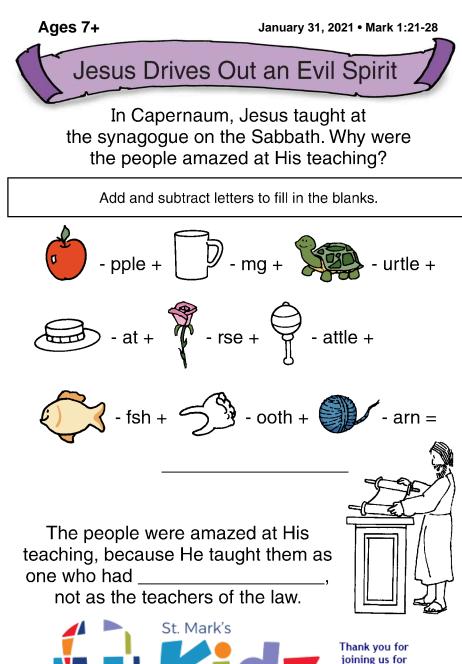

## News about Jesus spread over all of Galilee.

Trace the lines.

There was a man with an evil spirit. Jesus said, "Be quiet! Come out of him!"

Match and write the letters. of e him! uiet! Be ome quiet ! ut Come out im!